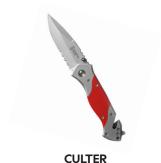

## **COMPARISON**

# CULTER (new) - CULTER

- lighter weight
- longer blade
- clip for attachment to harness or pants