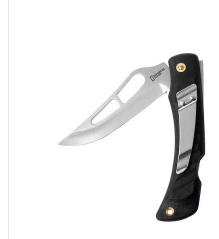

A0049BX00 Version: 11/2024

Reliable knife for everyday work or rescue, equipped with a seat belt cutter and a tip for breaking glass.

## **DESCRIPTION**

97 mm long blade combines serrated and smooth edge.

Can be opened and closed with one hand, with safety lock.

Glass-breaking tip at the bottom of the knife.

DLC-coated blade in 440A stainless steel is equipped with a thumb pin for convenient opening and closing.

Safety belt cutter at the back of the handle.

## **KEY FEATURES**

- with the clip for attaching to your harness or pants, you'll always have the knife handy
- thanks to the hole for tying a safety cord, you won't lose the knife even when moving at heights