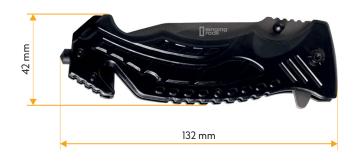

## **DESCRIPTION**

97 mm long blade combines serrated and smooth edge.

Can be opened and closed with one hand, with safety lock.

Glass-breaking tip at the bottom of the knife.

DLC-coated blade in 440A stainless steel is equipped with a thumb pin for convenient opening and closing.

Safety belt cutter at the back of the handle.

## **TECHNICAL DATA**

A0049BX00 Version: 11/2024