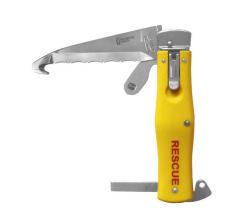

## **RELATED PRODUCTS**

WORK KNIFE A0031BS00

RESCUE KNIFE A003OY

| BLADE LENGTH | 80 mm         | 80 mm          |
|--------------|---------------|----------------|
| WEIGHT       | 83 g / 2.9 oz | 196 g / 6.9 oz |