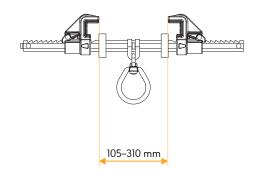

### **FEATURES**

105-310 mm

strengtl 22 kN

1.5 kg 53 oz

unique number

warranty