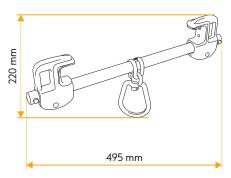

### **FEATURES**

105-310 mm

strengtl 22 kN

1.5 kg 53 oz

unique number

warranty

### **TECHNICAL DATA**

A0052BX00 Version: 08/2023