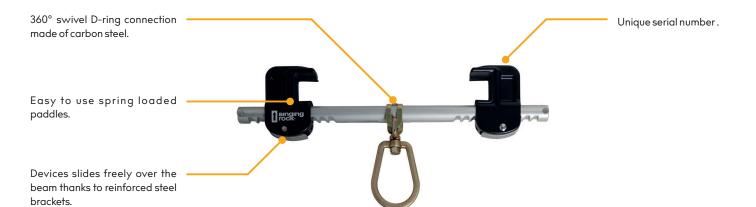

# **I-BEAM ANCHOR**

Removable anchor point for construction girders.

### **KEY FEATURES**

- overhead or underfoot attachment
- can be used by two persons in rescue scenarios

### **MATERIALS**