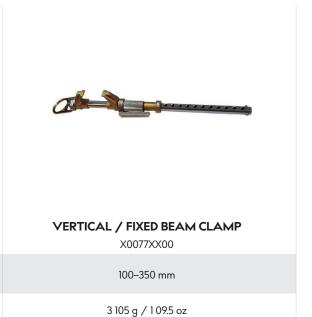

795: 2012/B CEN/TS 16415:2013

### **FEATURES**



105-310 mm



strengtl 22 kN



1.5 kg 53 oz



unique number



warranty

### **MATERIALS**

### **TECHNICAL DATA**











A0052BX00 Version: 08/2023

### **MAINTENANCE**

Lifetime of this product is not strictly limited by the manufacturer. Depending on the condition of the product and its history it may be necessary to retire it immediately (e.g. visible signs of damage). Lifetime of this product can be influenced by various factors such as: frequent or improper use; usage environment (humidity, freezing, ice); wear; corrosion; serious stress with relative deformation; exposure to heat sources; improper storage; etc.











beware of salt

washing

drying silico oil

read instructions

### **RELATED PRODUCTS**

LENGTH

WEIGHT



#