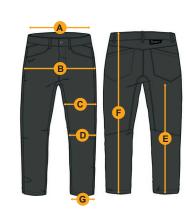

# TECHNICAL DATA

|     | WAIST WIDTH   | HIP WIDTH      | THIGH WIDTH   | KNEE WIDTH    | INSEAM        | OUTSEAM        | LEG OPEN      |
|-----|---------------|----------------|---------------|---------------|---------------|----------------|---------------|
|     | А             | В              | С             | D             | Е             | F              | G             |
| S   | 81 cm / 32 in | 101 cm / 40 in | 67 cm / 26 in | 47 cm / 18 in | 82 cm / 32 in | 103 cm / 40 in | 38 cm / 15 in |
| М   | 84 cm / 33 in | 104 cm / 41 in | 69 cm / 27 in | 47 cm / 18 in | 82 cm / 32 in | 104 cm / 41 in | 39 cm / 15 in |
| L   | 87 cm / 34 in | 107 cm / 42 in | 70 cm / 28 in | 48 cm / 19 in | 82 cm / 32 in | 104 cm / 41 in | 39 cm / 15 in |
| XL  | 92 cm / 36 in | 112 cm / 44 in | 72 cm / 28 in | 49 cm / 19 in | 82 cm / 32 in | 105 cm / 42 in | 39 cm / 15 in |
| XXL | 97 cm / 38 in | 117 cm / 46 in | 74 cm / 29 in | 50 cm / 20 in | 82 cm / 32 in | 105 cm / 42 in | 40 cm / 16 in |

Note: The measurements are measured on the clothing not on the body.

96 % cotton 4 % spandex

C1034SS0 Version: 12/2021