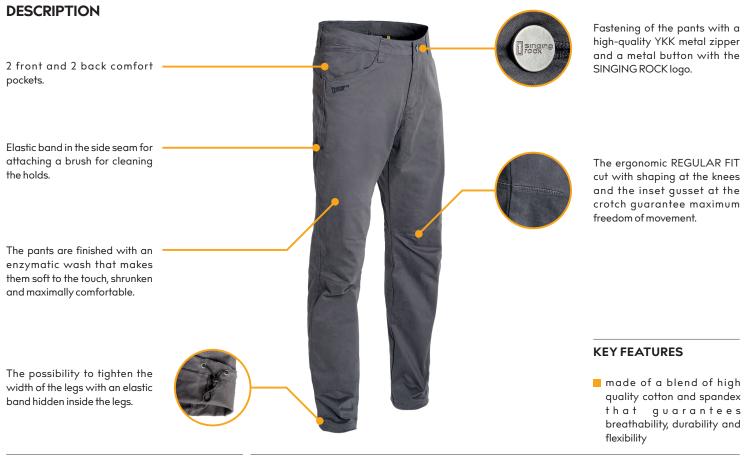

Men's technical pants for movement in the vertical world and for daily wear to work or school.

# **FEATURES**

430 g (size M)

S-XXL