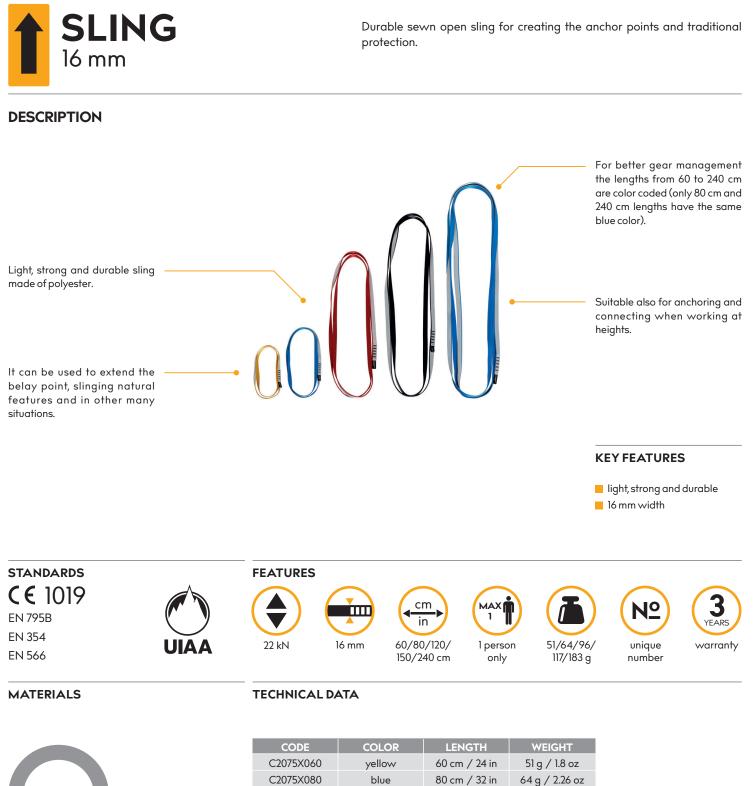

| - | <b>99</b> % |     |  |
|---|-------------|-----|--|
|   | 1%          | PAD |  |
|   |             |     |  |

| CODE      | COLOR  | LENGTH         | WEIGHT         |
|-----------|--------|----------------|----------------|
| C2075X060 | yellow | 60 cm / 24 in  | 51 g / 1.8 oz  |
| C2075X080 | blue   | 80 cm / 32 in  | 64 g / 2.26 oz |
| C2075X120 | red    | 120 cm / 48 in | 96 g / 3.4 oz  |
| C2075X150 | black  | 150 cm / 60 in | 117 g / 4.1 oz |
| C2075X240 | blue   | 240 cm / 94 in | 183 g / 6.5 oz |
| C2075B060 | black  | 60 cm / 24 in  | 51 g / 1.8 oz  |
| C2075B080 | black  | 80 cm / 32 in  | 64 g / 2.26 oz |
| C2075B120 | black  | 120 cm / 48 in | 96 g / 3.4 oz  |
| C2075B150 | black  | 150 cm / 60 in | 117 g / 4.1 oz |
| C2075B240 | black  | 240 cm / 94 in | 183 g / 6.5 oz |