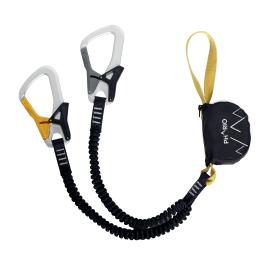

# **OTHER VIEWS**

Fall indicator label helps to detect if the shock absorber has already been activated and needs to be replaced.

C2318YB00 Version: 01/2022