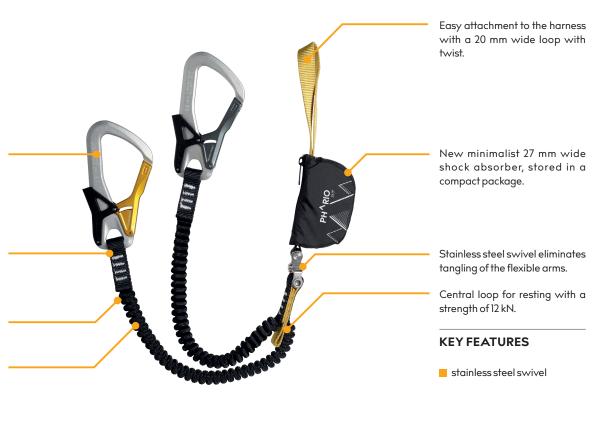

# **DESCRIPTION**

The length of the set after attachment to the harness is 75 cm, with a maximum extension of 115 cm.

Ergonomically shaped Keylock

PALM carabiners with wear indicator are easy to handle.

Maximal length of the activated fall absorber is 210 cm.

The durability of the 20 mm wide elastic arms is tested on a cyclic device, the stretching and shrinking process is carried out at least 50,000 times.

### **FEATURES**