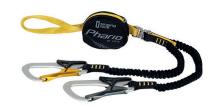

# PHARIO 360°

Compact lightweight shock absorber with elastic arms for via ferrata routes, rope courses and adventure parks. Suitable for all users, children and adults weighing 40–120 kg (88–265 lb), who are bothered by the constant tangling of the elastic arms.

# **DESCRIPTION**

The length of the set after attachment to the harness is 75 cm, with a maximum extension of 115 cm.

Ergonomically shaped Keylock

PALM carabiners with wear indicator are easy to handle.

Maximal length of the activated fall absorber is 210 cm.