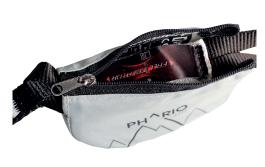

**4%** TPU

1% stainless steel

Fall indicator label helps to detect if the shock absorber has already been activated and needs to be replaced.

C2319YB00 Version: 01/2022