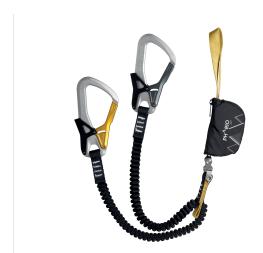

#### **DESCRIPTION**

The length of the set after attachment to the harness is 70 cm, with a maximum extension of 110 cm.

Ergonomically shaped Keylock

PALM carabiners with wear

indicator are easy to handle.

The durability of the 15 mm elastic arms is tested on a cyclic device, the stretching and shrinking process is carried out at least 50,000 times.

#### **FEATURES**

70-110 cm

400 g / 14 oz

OTHER VIEWS

30 % aluminium alloy

30 % HMPE

● **25** % PES

10 % PAD

**4%** TPU

1% stainless steel

Fall indicator label helps to detect if the shock absorber has already been activated and needs to be replaced.

C2319YB00 Version: 01/2022