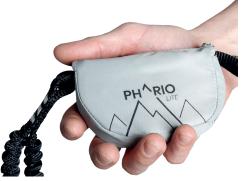

#### **FEATURES**

70-110 cm

400 g / 14 oz

OTHER VIEWS

30 % aluminium alloy

30 % HMPE

● **25** % PES

10 % PAD