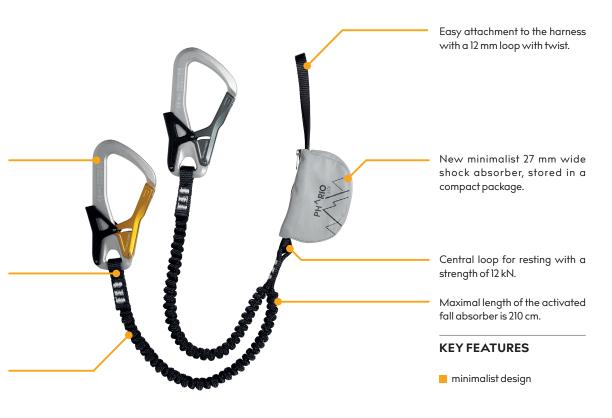

#### **DESCRIPTION**

The length of the set after attachment to the harness is 70 cm, with a maximum extension of 110 cm.

Ergonomically shaped Keylock

PALM carabiners with wear

indicator are easy to handle.

The durability of the 15 mm elastic arms is tested on a cyclic device, the stretching and shrinking process is carried out at least 50,000 times.

#### **FEATURES**

70-110 cm

400 g / 14 oz

OTHER VIEWS

30 % aluminium alloy

30 % HMPE

● **25** % PES

10 % PAD

**4%** TPU

1% stainless steel

Fall indicator label helps to detect if the shock absorber has already been activated and needs to be replaced.

C2319YB00 Version: 01/2022