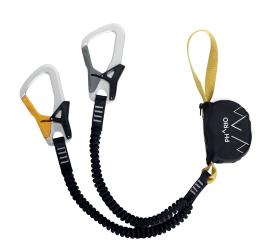

# PHARIO LITE

Compact lightweight shock absorber with elastic arms for via ferrata. Designed for all users, children and adults weighing between 40 and 120 kg (88–265 lb), who want to keep the weight of their equipment as low as possible.

#### **DESCRIPTION**

The length of the set after attachment to the harness is 70 cm, with a maximum extension of 110 cm.

Ergonomically shaped Keylock

PALM carabiners with wear

indicator are easy to handle.

The durability of the 15 mm elastic arms is tested on a cyclic device, the stretching and shrinking process is carried out at least 50,000 times.

#### **FEATURES**

70-110 cm

400 g / 14 oz

OTHER VIEWS

30 % aluminium alloy

30 % HMPE

● **25** % PES

10 % PAD

**4%** TPU

1% stainless steel

Fall indicator label helps to detect if the shock absorber has already been activated and needs to be replaced.

C2319YB00 Version: 01/2022