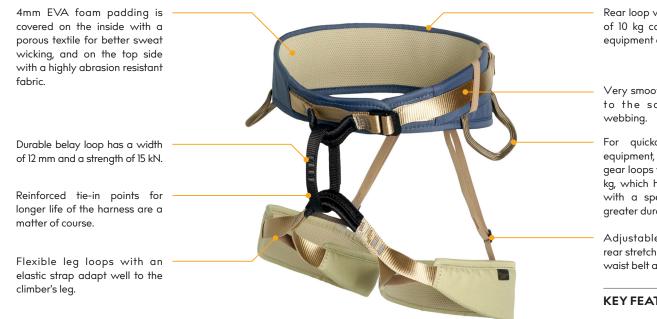

# DESCRIPTION

Rear loop with a load capacity of 10 kg can carry additional equipment or a chalk bag.

Very smooth tightening thanks to the soft and durable

For quickdraws and other equipment, you have 4 shaped gear loops with a capacity of 5 kg, which have a top braiding with a special treatment for greater durability.

Adjustable and detachable rear stretch straps between the waist belt and leg loops.