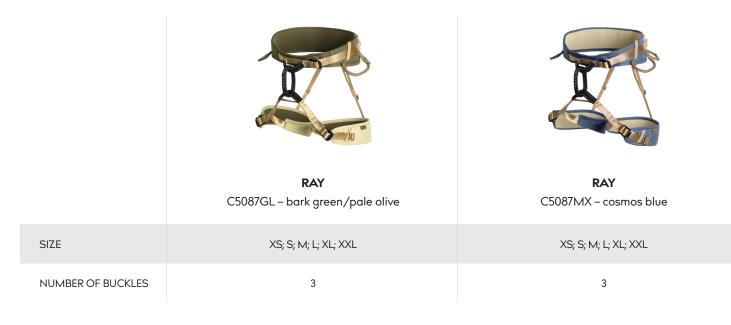

ort
- shaped gear loops with abrasion resistant braiding
- new Singing Rock double buckle instead of Rock&Lock buckle



**ROB C5075** 

30°C

drying

read

instructions

30°C

washing

beware of

chemicals

beware of

salt

beware of

UV

### MAINTENANCE

Lifetime of this product depends on the frequency and the environment (salt, sand, moisture, chemicals, etc.) in which is used. Without taking wear or mechanical damage into account and in compliance with the conditions specified in the instructions for use this product may be used 15 years from the date of production and 10 years from the date of the first use.

However mechanical damage can occur during the first use, which can limit the lifetime of this products only to its first use.

#### **OTHER VIEWS**



## **RELATED PRODUCTS**