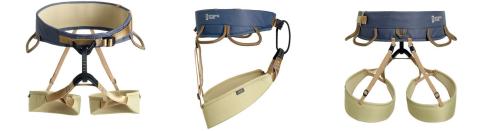

foam provides greater comfort
- shaped gear loops with abrasion resistant braiding
- new Singing Rock double buckle instead of Rock&Lock buckle



**ROB C5075** 

30°C

drying

read

instructions

30°C

washing

beware of

chemicals

beware of

salt

beware of

UV

### MAINTENANCE

Lifetime of this product depends on the frequency and the environment (salt, sand, moisture, chemicals, etc.) in which is used. Without taking wear or mechanical damage into account and in compliance with the conditions specified in the instructions for use this product may be used 15 years from the date of production and 10 years from the date of the first use.

However mechanical damage can occur during the first use, which can limit the lifetime of this products only to its first use.

#### **OTHER VIEWS**



## **RELATED PRODUCTS**