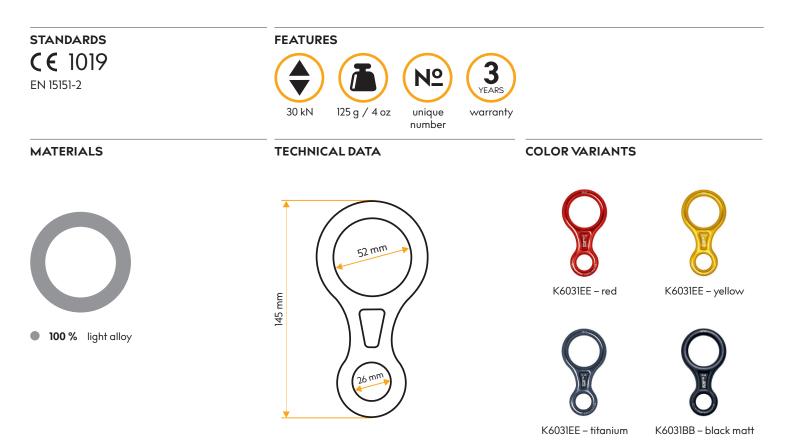

**FIGURE 8 L** 







info@singingrock.cz www.singingrock.com

## MAINTENANCE

Lifetime of this product is not strictly limited by the manufacturer. Depending on the condition of the product and its history it may be necessary to retire it immediately.



beware of salt







oil



RELATED PRODUCTS

| ATED PRODUCTS | RESCUE FIGURE EIGHT<br>K6180BB | <b>ГІБИКЕ 8 М</b><br>К6021 | BUDDY<br>K6132 |      |
|---------------|--------------------------------|----------------------------|----------------|------|
| WEIGHT        | 154 g                          | 104 g                      | 54 g           | 65 g |

| NO | TES |
|----|-----|
|    |     |

| + | +    | + | + | + | + | + | + | + | + | +    | +    | + | +    | +    | +    | $^+$ | +    | +- | + | + | $^+$ | + | +    | + | + | + | + | + | + | + | + | +