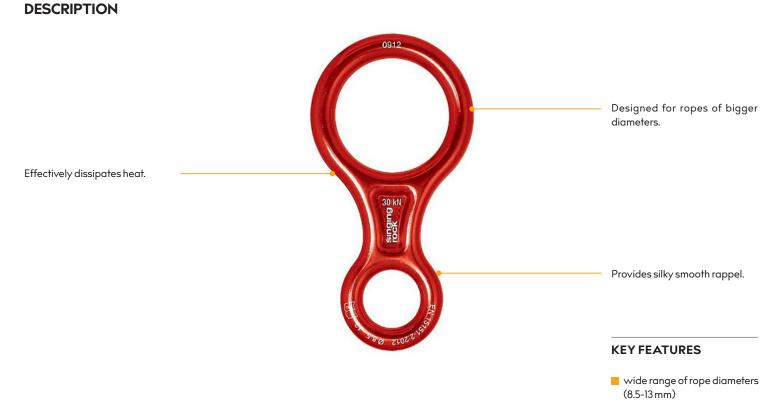

**FIGURE 8 L** 







info@singingrock.cz www.singingrock.com

## MAINTENANCE

Lifetime of this product is not strictly limited by the manufacturer. Depending on the condition of the product and its history it may be necessary to retire it immediately.



beware of salt







oil



RELATED PRODUCTS

| ATED PRODUCTS | RESCUE FIGURE EIGHT<br>K6180BB | <b>ГІБИКЕ 8 М</b><br>К6021 | BUDDY<br>K6132 |      |
|---------------|--------------------------------|----------------------------|----------------|------|
| WEIGHT        | 154 g                          | 104 g                      | 54 g           | 65 g |

| NO | TES |
|----|-----|
|    |     |

| + | +    | + | + | + | + | + | + | + | + | +    | +    | + | +    | +    | +    | $^+$ | +    | +- | + | + | $^+$ | + | +    | + | + | + | + | + | + | + | + |