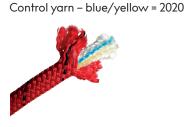

## ROPE PRODUCTION DATE IDENTIFICATION

## Colour of the control yarn within rope's core - this colour marking applies only to SINGING ROCK ropes:

| red/green  | 2013 |
|------------|------|
| red/black  | 2014 |
| green      | 2015 |
| blue       | 2016 |
| yellow     | 2017 |
| black      | 2018 |
| red/yellow | 2019 |
|            |      |

| blue/yellow  | 2020 |
|--------------|------|
| green/yellow | 2021 |
| black/yellow | 2022 |
| red/blue     | 2023 |
| red/green    | 2024 |
| red/black    | 2025 |
| green        | 2026 |
|              |      |