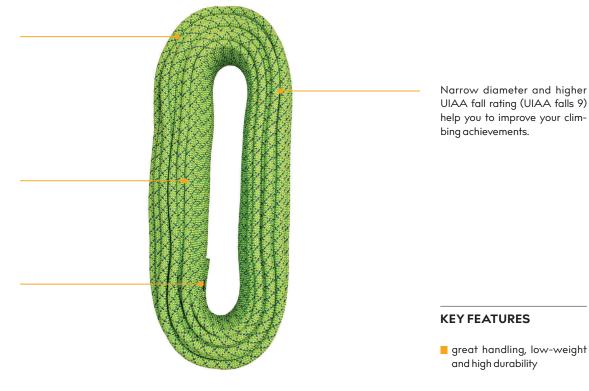

# **STORM 9.8**

Single rope with great balance in weight, durability and use. Perfect choice for all-round climbing.

# **DESCRIPTION**

The rope is very compact, durable and pleasant to use.

Middle marking.

Ultrasonic ending and thermotransfer end marking.

# **FEATURES**

# TECHNICAL DATA

| sheat slippage [%]       | 0.1 |
|--------------------------|-----|
| rope diameter [mm]       | 9.8 |
| number of UIAA falls min | 9   |
| max. impact force [kN]   | 9.1 |
| static elongation [%]    | 7.9 |
| dynamic elongation [%]   | 35  |
| weight [g/m]             | 65  |