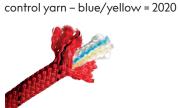

## ROPE PRODUCTION DATE IDENTIFICATION

# Colour of the control yarn within rope's core – this colour marking applies only to SINGING ROCK ropes:

| blue         | 2016 |
|--------------|------|
| yellow       | 2017 |
| black        | 2018 |
| red/yellow   | 2019 |
| blue/yellow  | 2020 |
| green/yellow | 2021 |
| black/yellow | 2022 |
|              |      |