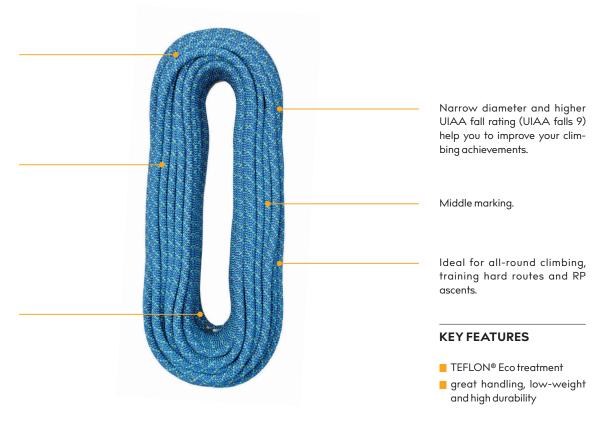

# STORM 9.8 DRY

Water resistant single rope with great balance in weight, durability and use. Perfect choice for all-round climbing.

# **DESCRIPTION**

The rope is very compact, durable and pleasant to use.

Teflon treatment – TEFLON® Eco is applied on ropes by revolutionary nanotechnology which makes the top of the line impregnated ropes, this treatment gives the rope longer lifetime and water resistance.

Ultrasonic ending and thermotransfer end marking.

# **FEATURES**

# TECHNICAL DATA

| sheat slippage [%]       | 0.1 |
|--------------------------|-----|
| rope diameter [mm]       | 9.8 |
| number of UIAA falls min | 9   |
| max. impact force [kN]   | 9.1 |
| static elongation [%]    | 7.9 |
| dynamic elongation [%]   | 35  |
| weight [g/m]             | 65  |