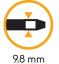

# TECHNICAL DATA

| sheat slippage [%]       | 0.1 |
|--------------------------|-----|
| rope diameter [mm]       | 9.8 |
| number of UIAA falls min | 9   |
| max. impact force [kN]   | 9.1 |
| static elongation [%]    | 7.9 |
| dynamic elongation [%]   | 35  |
| weight [g/m]             | 65  |