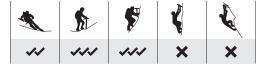

# WIZARD

Light ice axe designed for traditional alpine mountaineering.

### **DESCRIPTION**

Ice axe head is ergonomically shaped and makes self-arrest maneuvre easier. Holes in the head are big enough for attaching a carabiner.

Pick is made of durable chromoly steel and it easily penetrates even hard snow or alpine ice.

Three different lengths.

Shaft is made of high-quality 7075-class aluminium alloy, the bottom part includes an anti-slip grip.

Hole in the spike is big enough for attaching a carabiner.



# **STANDARDS C** € 1019

EN 13089 Shaft type 1 (B)

#### **FEATURES**



55 cm 62 cm 69 cm



445 g 470 g 495 g



#### warranty

#### **MATERIALS**



- **50** % CrMo steel
- 40 % AL alloy
- **9**% plastic
- 1% stainless steel

## USE





#### **MAINTENANCE**

Lifetime of this product is not strictly limited by the manufacturer. Depending on the condition of the product and its history it may be necessary to retire it immediately (e.g. visible signs of damage). Lifetime of this product can be influenced by various factors such as: frequent or improper use; usage environment (humidity, freezing, ice); wear; corrosion; serious stress with relative deformation; exposure to heat sources; improper storage; etc.







beware of salt



beware of UV



beware of no grinding chemicals



read instructions

#### **OTHER VIEWS**



#### **RELATED PRODUCTS**



FIX PLUS RKIIIBY001



BUNGEE SINGLE RK117WY000



**GRIP STICKER** RK114BB000