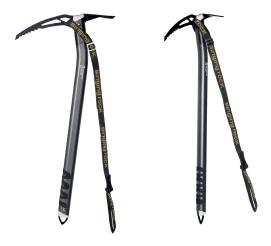

# WIZARD

Light ice axe designed for traditional alpine mountaineering.

### **DESCRIPTION**

Ice axe head is ergonomically shaped and makes self-arrest maneuvre easier. Holes in the head are big enough for attaching a carabiner.

Pick is made of durable chromoly steel and it easily penetrates even hard snow or alpine ice.

Three different lengths.

Shaft is made of high-quality 7075-class aluminium alloy, the bottom part includes an anti-slip grip.

Hole in the spike is big enough for attaching a carabiner.

#### **FEATURES**

55 cm 62 cm 69 cm

445 g 470 g 495 g