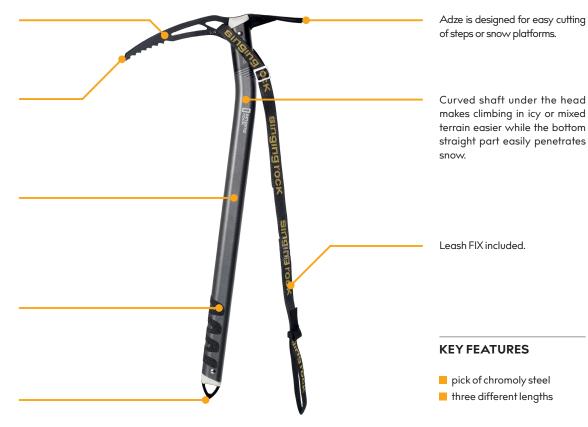

# WIZARD

Light ice axe designed for traditional alpine mountaineering.

### **DESCRIPTION**

Ice axe head is ergonomically shaped and makes self-arrest maneuvre easier. Holes in the head are big enough for attaching a carabiner.

Pick is made of durable chromoly steel and it easily penetrates even hard snow or alpine ice.

Three different lengths.

Shaft is made of high-quality 7075-class aluminium alloy, the bottom part includes an anti-slip grip.

Hole in the spike is big enough for attaching a carabiner.