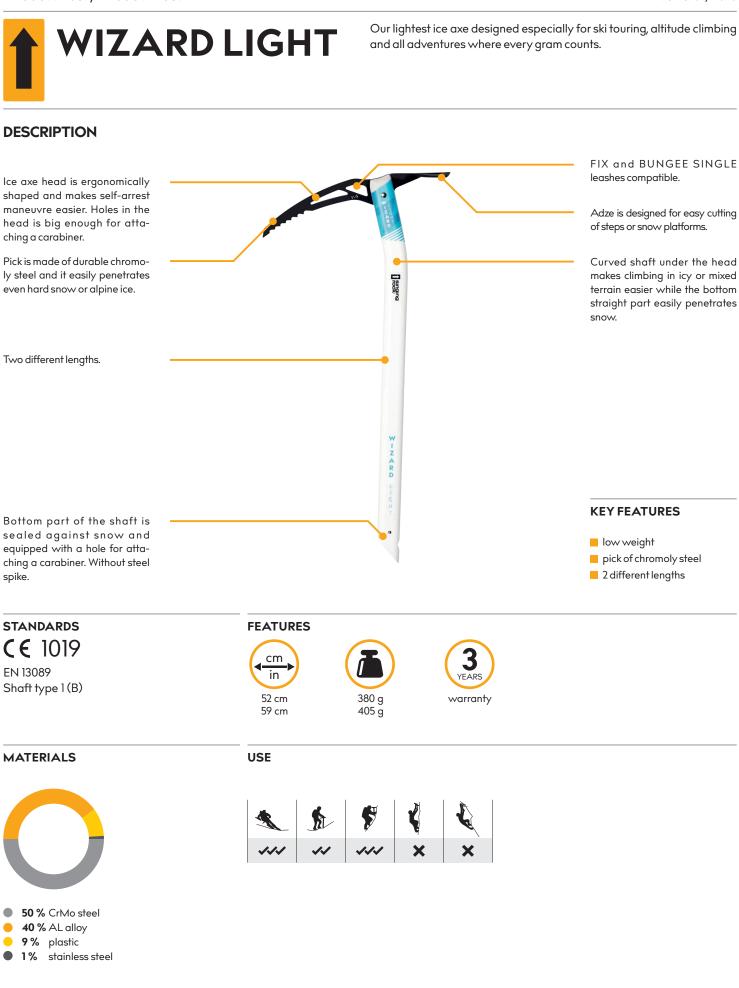

singing rock®

read

instructions

no grinding

## MAINTENANCE

Lifetime of this product is not strictly limited by the manufacturer. Depending on the condition of the product and its history it may be necessary to retire it immediately (e.g. visible signs of damage). Lifetime of this product can be influenced by various factors such as: frequent or improper use; usage environment (humidity, freezing, ice); wear; corrosion; serious stress with relative deformation; exposure to heat sources; improper storage; etc.

## **OTHER VIEWS**



**RELATED PRODUCTS** 



III

30°C

drying

beware of

salt

beware of

UV

beware of

chemicals