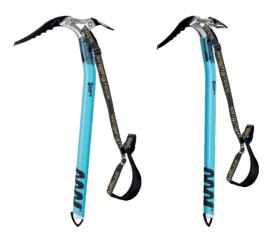

The performance of this tool is situated between classical ice axe and modern technical tool. It combines the advantages of both: curved shaft for large clearance useful in technical terrain and traditional spike that penetrates the snow easily when climbing snow slopes. It is the best choice for steep couloirs and classical alpine terrain.

## **DESCRIPTION**

Head shape is designed so that it can be jammed into the cracks and to provide support for climbing in soft snow, hole in the head is big enough to fit any carabiner.

Pick is aggressive enough for hard ice and moderate mixed climbing and also has a smooth grip zone which protects your gloves when holding the head.

Spike is narrow and penetrates the snow easily, a carabiner or BUNGEE tether may be attached to its eye.