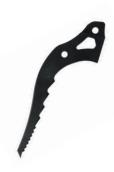

## **DESCRIPTION**

Head shape is designed so that it can be jammed into the cracks and to provide support for climbing in soft snow, hole in the head is big enough to fit any carabiner.

Pick is aggressive enough for hard ice and moderate mixed climbing and also has a smooth grip zone which protects your gloves when holding the head.

Spike is narrow and penetrates the snow easily, a carabiner or BUNGEE tether may be attached to its eye.