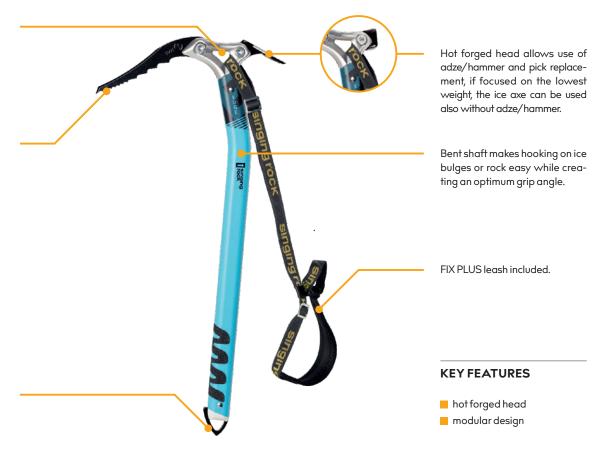

## **DESCRIPTION**

Head shape is designed so that it can be jammed into the cracks and to provide support for climbing in soft snow, hole in the head is big enough to fit any carabiner.

Pick is aggressive enough for hard ice and moderate mixed climbing and also has a smooth grip zone which protects your gloves when holding the head.

Spike is narrow and penetrates the snow easily, a carabiner or BUNGEE tether may be attached to its eye.