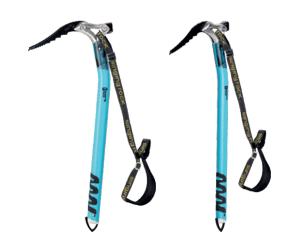

T)

#### **FEATURES**



54 cm



555 g (incl. pick, adze/hammer; without the leash)



warranty

## **MATERIALS**



- 55 % CrMo steel
- 40 % Al alloy
- 4% plastic
- stainless steel

## USE





#### **MAINTENANCE**

Lifetime of this product is not strictly limited by the manufacturer. Depending on the condition of the product and its history it may be necessary to retire it immediately (e.g. visible signs of damage). Lifetime of this product can be influenced by various factors such as: frequent or improper use; usage environment (humidity, freezing, ice); wear; corrosion; serious stress with relative deformation; exposure to heat sources; improper storage; etc.



drying b



beware of salt



beware of UV



beware of no grinding chemicals



read instructions

#### **OTHER VIEWS**





## **RELATED PRODUCTS**



BUNGEE RK112WX000



BUNGEE SINGLE RK117WY000



GRIP STICKER
RK114BB000



EDGE PICK RK116XX000



PICK SPACER RK106BB000



**HAMMER** RK105BB000



ADZE RK106BB000

**NOTES**