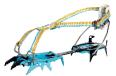

Available with the fastening system for rigid mountaineering boots with a rim.

Patented stainless steel Rock&Lock buckle enables fast and easy fastening and releasing the webbing.

Tool-free length adjustment.

BOUNCER anti-snow plates.

Down facing teeth for stability on ice bulges. Back facing teeth for balance on free standing pillars and columns.