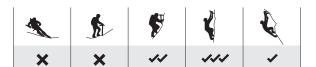

ond teeth provide additional support and extra balance.

Two pairs of front points and BOUNCER anti-snow plates included.



Available with the fastening system for rigid mountaineering boots with a rim.

Patented stainless steel Rock&Lock buckle enables fast and easy fastening and releasing the webbing.

Tool-free length adjustment.

BOUNCER anti-snow plates.

Down facing teeth for stability on ice bulges. Back facing teeth for balance on free standing pillars and columns.

#### **KEY FEATURES**

- excellent packability
- good stability
- toolfree size adjustment
- variability

**STANDARDS** 

 $\epsilon$ 

EN 893

#### **FEATURES**







37–47 960 g / 33.9 oz (with monopoint 910 g / 32.1 oz)

warranty

## **MATERIALS**



60 % CrMo steel

20 % TPU

15 % stainless steel

5% PAD

## USE





## SROVNÁNÍ

### LUCIFER III vs. LUCIFER II

- modified shape for lower weight and improve fatigue strength performance
- 65 a lighter
- new length adjustment system (standard system)
- snow BOUNCERS made of softer plastics for better efficiency and lifetime
- adjustable length of front points
- the narrow toe bail fits better to the narrow climbing boots



LUCIFER II / tech

### **MAINTENANCE**

Lifetime of this product is not strictly limited by the manufacturer. Depending on the condition of the product and its history it may be necessary to retire it immediately.







salt

washing

20°C



drying



silicon oil



read instructions

# **OTHER VIEWS**







třmen SEMI-CLASSIC









#### **RELATED PRODUCTS**





**NOTES**