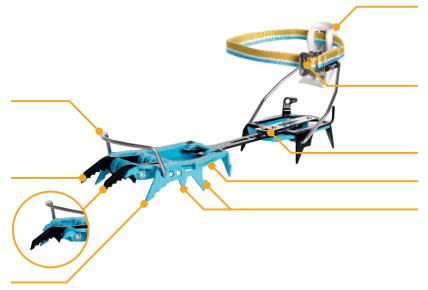

#### **DESCRIPTION**

Extra lightweight design alongside with durable chromoly construction.

Front toe bail is possible to swap for the SEMI-CLASSIC toe bail for boots with a rim on the heel only and the SKI toe bail for ski touring boots.

Adjustable length of front points.

Modular construction for both mono and dual front points.

Aggressive second teeth provide additional support and extra balance.

Two pairs of front points and BOUNCER anti-snow plates included.

Available with the fastening system for rigid mountaineering boots with a rim.

Patented stainless steel Rock&Lock buckle enables fast and easy fastening and releasing the webbing.

Tool-free length adjustment.

BOUNCER anti-snow plates.

Down facing teeth for stability on ice bulges. Back facing teeth for balance on free standing pillars and columns.