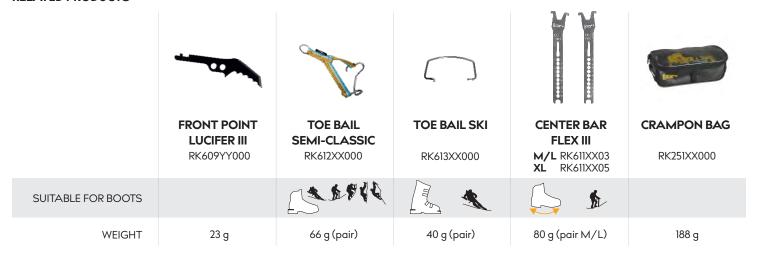

60 % CrMo steel

20 % TPU

15 % stainless steel

5% PAD

## USE





## SROVNÁNÍ

### LUCIFER III vs. LUCIFER II

- modified shape for lower weight and improve fatigue strength performance
- 65 a lighter
- new length adjustment system (standard system)
- snow BOUNCERS made of softer plastics for better efficiency and lifetime
- adjustable length of front points
- the narrow toe bail fits better to the narrow climbing boots



LUCIFER II / tech

### **MAINTENANCE**

Lifetime of this product is not strictly limited by the manufacturer. Depending on the condition of the product and its history it may be necessary to retire it immediately.







salt

washing

20°C



drying



silicon oil



read instructions

# **OTHER VIEWS**







třmen SEMI-CLASSIC









#### **RELATED PRODUCTS**





**NOTES**