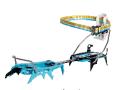

Extra lightweight and versatile chromoly crampons with replaceable front points. Designed for climbing steep icefalls, difficult mixed routes and mountaineering.

#### **DESCRIPTION**

Extra lightweight design alongside with durable chromoly construction.

Front toe bail is possible to swap for the SEMI-CLASSIC toe bail for boots with a rim on the heel only and the SKI toe bail for ski touring boots.

Adjustable length of front points.

Modular construction for both mono and dual front points.

Aggressive second teeth provide additional support and extra balance.

Two pairs of front points and BOUNCER anti-snow plates included.