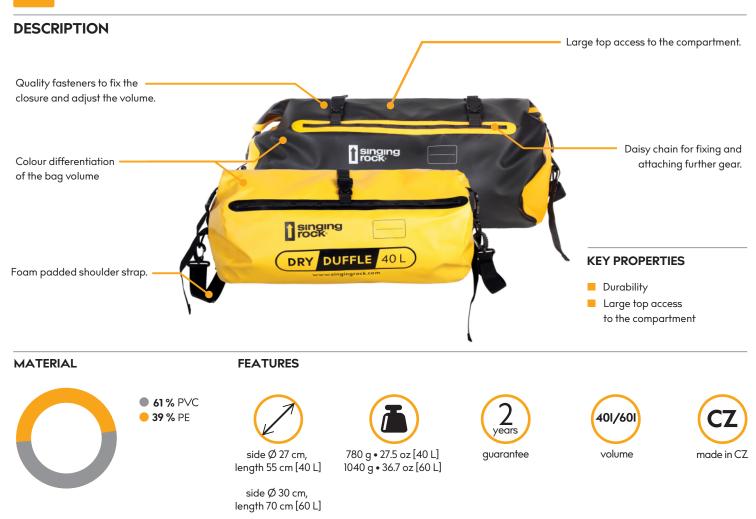

Dry Duffle with capacity 40 and 60L is a water-resistant bag that helps you to keep your gear dry.