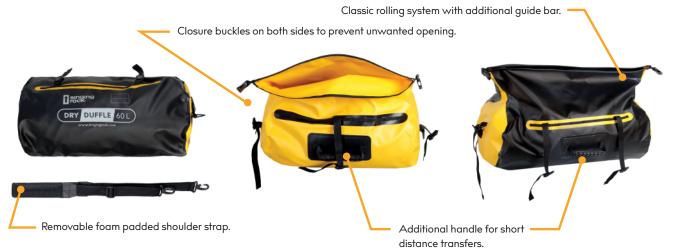

Dry Duffle with capacity 40 and 60L is a water-resistant bag that helps you to keep your gear dry.



## RELATED PRODUCTS





singing rock

info@singingrock.com www.singingrock.com

## **TECHNICAL DATA**



## **OTHER VIEWS**



## MAINTENANCE

Product life is not strictly determined by the manufacturer. Lifetime depends on the condition of the product and the history of its use.











washing drying

beware of salt beware b of UV of

beware of chemicals

| NOTES |   |      |   |        |        |   |      |   |   |      |   |   |   |   |      |   |   |   |   |        |   |   |      |   |   |   |      |      |   |   |      |      |   |   |      |   |   |   |
|-------|---|------|---|--------|--------|---|------|---|---|------|---|---|---|---|------|---|---|---|---|--------|---|---|------|---|---|---|------|------|---|---|------|------|---|---|------|---|---|---|
| +     | + | +    | + | +      | +      | + | +    | + | + | +    | + | + | + | + | $^+$ | + | + | + | + | +      | + | + | +