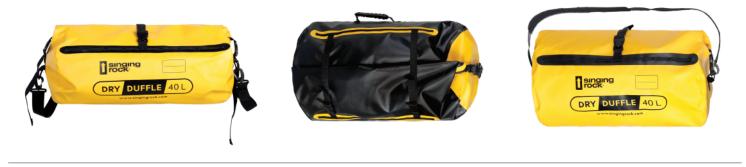

Dry Duffle with capacity 40 and 60L is a water-resistant bag that helps you to keep your gear dry.

## **OTHER VIEWS**