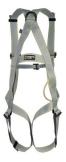

EFLECT VEST for higher visibility and safety.

Easy to adjust thanks to Easylock buckles.

Chest fastening using the patented Rock&Lock buckle.

One gear loop with max load of 15 kg.



**C** € 1019

EN 361

## **FEATURES**



S/M/L 760 g / 26.8 oz



unique number



warranty

### **MATERIALS**



**50** % PES

**34** % stainless steel

**10%** PAD

6 % polyethylene

# TECHNICAL DATA



| SIZE      | S/M/L           | XL/XXL            | XXXL              |
|-----------|-----------------|-------------------|-------------------|
| B[cm/in]  | 45-70 / 18-27   | 45-85 / 18-33     | 45-95 / 18-39     |
| C [cm/ft] | 150-185 / 4.9-6 | 180-210 / 5.9-6.8 | 180-210 / 5.9-6.8 |



rear dorsal and a front sternum attachment point

easy put on and off

W0090SY Version: 07/2024

### **OTHER VIEWS**



back view

### **MAINTENANCE**

Lifetime of this product depends on the frequency and the environment (salt, sand, moisture, chemicals, etc.) in which is used. Without taking wear or mechanical damage into account and in compliance with the conditions specified in the instructions for use this product may be used 15 years from the date of production and 10 years from the date of the first use.

However mechanical damage can occur during the first use, which can limit the lifetime of this products only to its first use.



UV











f beware of beware of washing chemicals salt

g drying

read instructions

### **RELATED PRODUCTS**









|        | <b>BASIC</b><br>W0089SY | REFLECT VEST<br>W9804YX | HARNESS PADDING<br>W0092BB | POLE II<br>W0073        |
|--------|-------------------