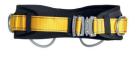

# **BASIC LIGHT**

Fully adjustable fall-arrest harness with a rear dorsal attachment point.

### **DESCRIPTION**

Can also be equipped with REFLECT VEST for higher visibility and safety.

Easy to adjust thanks to Easylock buckles.

Chest fastening using the patented Rock&Lock buckle.

One gear loop with max load of 15 kg.