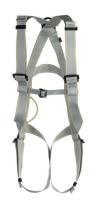

# **BASIC LIGHT**

Fully adjustable fall-arrest harness with a rear dorsal attachment point.

### **DESCRIPTION**

Can also be equipped with REFLECT VEST for higher visibility and safety.

Easy to adjust thanks to Easylock buckles.

Chest fastening using the patented Rock&Lock buckle.

One gear loop with max load of 15 kg.

rear dorsal and a front sternum attachment point

easy put on and off

W0090SY Version: 07/2024

### **OTHER VIEWS**

back view