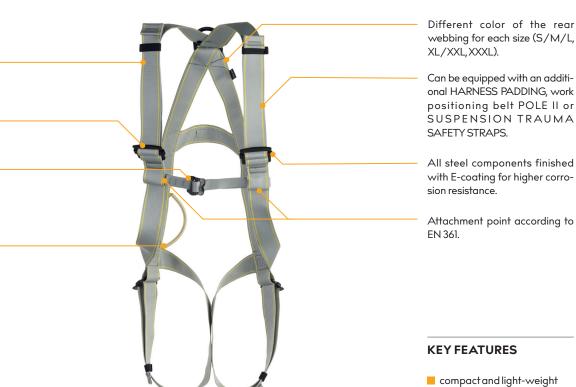

### **DESCRIPTION**

Can also be equipped with REFLECT VEST for higher visibility and safety.

Easy to adjust thanks to Easylock buckles.

Chest fastening using the patented Rock&Lock buckle.

One gear loop with max load of 15 kg.

rear dorsal and a front sternum attachment point

easy put on and off

W0090SY Version: 07/2024