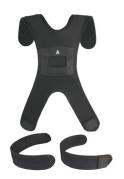

# **BASIC LIGHT**

Fully adjustable fall-arrest harness with a rear dorsal attachment point.

### **DESCRIPTION**

Can also be equipped with REFLECT VEST for higher visibility and safety.

Easy to adjust thanks to Easylock buckles.

Chest fastening using the patented Rock&Lock buckle.

One gear loop with max load of 15 kg.

rear dorsal and a front sternum attachment point

easy put on and off

W0090SY Version: 07/2024

### **OTHER VIEWS**

back view