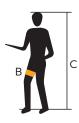

# TECHNICAL DATA

| SIZE      | S/M/L           | XL/XXL            | XXXL              |
|-----------|-----------------|-------------------|-------------------|
| B[cm/in]  | 45-70 / 18-27   | 45-85 / 18-33     | 45-95 / 18-39     |
| C [cm/ft] | 150-185 / 4.9-6 | 180-210 / 5.9-6.8 | 180-210 / 5.9-6.8 |