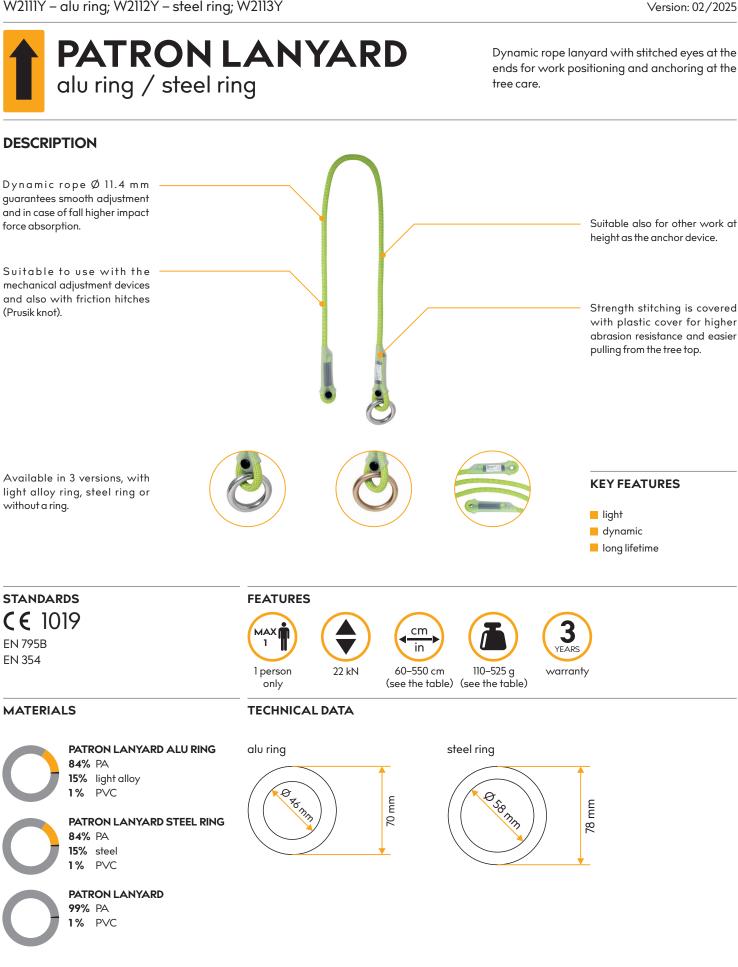

## TYPES AND LENGTHS

|                           | [cm] | [g] | code      |
|---------------------------|------|-----|-----------|
| PATRON LANYARD            | 60   | 110 | W2113Y060 |
| PATRON LANYARD            | 80   | 126 | W2113Y080 |
| PATRON LANYARD            | 120  | 160 | W2113Y120 |
| PATRON LANYARD            | 150  | 185 | W2113Y150 |
| PATRON LANYARD            | 350  | 350 | W2113Y350 |
| PATRON LANYARD            | 550  | 525 | W2113Y550 |
| PATRON LANYARD ALU RING   | 125  | 227 | W2111Y125 |
| PATRON LANYARD ALU RING   | 150  | 250 | W2111Y150 |
| PATRON LANYARD STEEL RING | 125  | 275 | W2112Y125 |
| PATRON LANYARD STEEL RING | 150  | 295 | W2112Y150 |