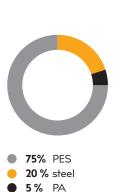

W8201BY00 Version: 01/2025



Evacuation triangle for aperson to rescue from a chair lift or a cable car.

### **DESCRIPTION**



**STANDARDS C** € 1019

EN 1498

### **FEATURES**



800 g



unique



warranty

## **MATERIALS**



# **TECHNICAL DATA**







W8201BY00 Version: 01/2025

#### MAINTENANCE

Lifetime of this product depends on the frequency and the environment (salt, sand, moisture, chemicals, etc.) in which is used. Without taking wear or mechanical damage into account and in compliance with the conditions specified in the instructions for use this product may be used 15 years from the date of production and 10 years from the date of the first use.

However mechanical damage can occur during the first use, which can limit the lifetime of this products only to its first use.













beware of salt

beware of UV

beware of chemicals

washing

drying read instructions

**RELATED PRODUCTS** 



**EVACUATION TRIANGLE COMBI II** 

W8211BY00

| SIZE   | UNI   |
|--------|-------|
| WEIGHT | 880 g |

+ +