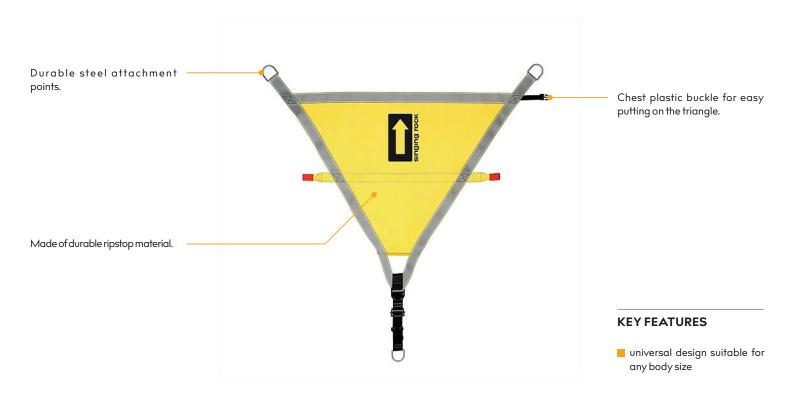

### **DESCRIPTION**

**STANDARDS C** € 1019

EN 1498

### **FEATURES**

800 g

unique

warranty