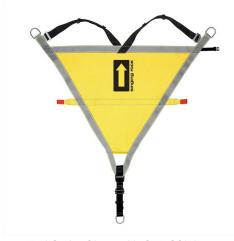

W8201BY00 Version: 01/2025

Evacuation triangle for aperson to rescue from a chair lift or a cable car.

**RELATED PRODUCTS** 

**EVACUATION TRIANGLE COMBI II** 

W8211BY00

| SIZE   | UNI   |
|--------|-------|
| WEIGHT | 880 g |

+ + +

**NOTES** 