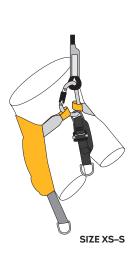

W8201BY00 Version: 01/2025



Evacuation triangle for aperson to rescue from a chair lift or a cable car.

### **DESCRIPTION**



**STANDARDS C** € 1019

EN 1498

### **FEATURES**



800 g



unique



warranty

## **MATERIALS**



# **TECHNICAL DATA**







W8201BY00 Version: 01/2025

#### MAINTENANCE

Lifetime of this product depends on the frequency and the environment (salt, sand, moisture, chemicals, etc.) in which is used. Without taking wear or mechanical damage into account and in compliance with the conditions specified in the instructions for use this product may be used 15 years from the date of production and 10 years from the date of the first use.

However mechanical damage can occur during the first use, which can limit the lifetime of this products only to its first use.













beware of salt

beware of UV

beware of chemicals

washing

drying read instructions

**RELATED PRODUCTS** 



**EVACUATION TRIANGLE COMBI II** 

W8211BY00

| SIZE   | UNI   |
|--------|-------|
| WEIGHT | 880 g |

+ + +

**NOTES**