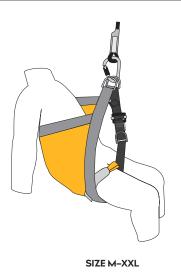

W8201BY00 Version: 01/2025



Evacuation triangle for aperson to rescue from a chair lift or a cable car.

### **DESCRIPTION**



**STANDARDS C** € 1019

EN 1498

### **FEATURES**



800 g



unique



warranty

## **MATERIALS**



# **TECHNICAL DATA**







W8201BY00 Version: 01/2025

#### MAINTENANCE

Lifetime of this product depends on the frequency and the environment (salt, sand, moisture, chemicals, etc.) in which is used. Without taking wear or mechanical damage into account and in compliance with the conditions specified in the instructions for use this product may be used 15 years from the date of production and 10 years from the date of the first use.

However mechanical damage can occur during the first use, which can limit the lifetime of this products only to its first use.













beware of salt

beware of UV

beware of chemicals

washing

drying read instructions

**RELATED PRODUCTS** 



**EVACUATION TRIANGLE COMBI II** 

W8211BY00

| SIZE   | UNI   |
|--------|-------|
| WEIGHT | 880 g |

+ + +

**NOTES**