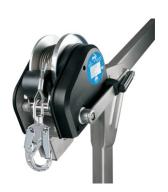

## ASSOCIATED PRODUCTS

**HRA 18** A4004BS18 Steel wire 18 m

11,5 kg WEIGHT

**HRA 33** A4004BS33 Steel wire 33 m

21,0 kg

**PLW** winch A4064XX30 Steel wire 30 m 18,5 kg

**NOTES** 

LIFELINE