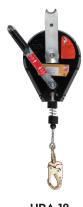

## ASSOCIATED PRODUCTS

**HRA 18** A4004BS18 Steel wire 18 m

11,5 kg WEIGHT

**HRA 33** A4004BS33 Steel wire 33 m

21,0 kg

**PLW** winch A4064XX30 Steel wire 30 m 18,5 kg

**NOTES** 

LIFELINE