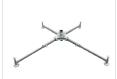

X4005XX00 Version: 06/2019

Cantilever arm with permanent angle of 49° is developed for stationary use in safety and rescue cases for two persons, as well as for lifting and lowering loads.

# **KEY FEATURES**

- Suitable for 2 persons
- SWL: 300 kg
- Easy to assemble construction
- Unlimited lifetime