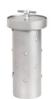

**IKAR** Wall sleeve X4007XX00

stainless steel 1.4571 (V4A), PA 300 x 240 x 280 mm (length x width x height) 13,5 Kg

**IKAR** Ground sleeve X4006XX00

stainless steel 1.4571 (V4A), PA 290 x 300 x 410 mm (length x width x height) 14,9 kg