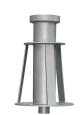

**IKAR** Wall sleeve X4007XX00

stainless steel 1.4571 (V4A), PA 300 x 240 x 280 mm (length x width x height) 13,5 Kg

**IKAR** Ground sleeve X4006XX00

stainless steel 1.4571 (V4A), PA 290 x 300 x 410 mm (length x width x height) 14,9 kg