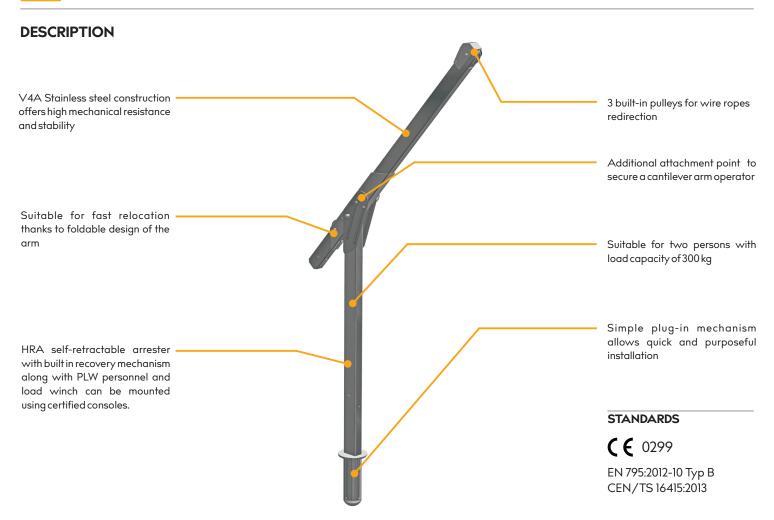

X4005XX00 Version: 06/2019

Cantilever arm with permanent angle of 49° is developed for stationary use in safety and rescue cases for two persons, as well as for lifting and lowering loads.

# **KEY FEATURES**

- Suitable for 2 persons
- SWL: 300 kg
- Easy to assemble construction
- Unlimited lifetime