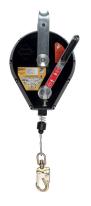

## ASSOCIATED PRODUCTS

**HRA 18** A4004BS18 Steel wire 18 m

11,5 kg WEIGHT

**HRA 33** A4004BS33 Steel wire 33 m

21,0 kg

**PLW** winch A4064XX30 Steel wire 30 m 18,5 kg

**NOTES** 

LIFELINE