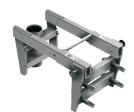

X4005XX00 Version: 06/2019

Cantilever arm with permanent angle of 49° is developed for stationary use in safety and rescue cases for two persons, as well as for lifting and lowering loads.

# **KEY FEATURES**

- Suitable for 2 persons
- SWL: 300 kg
- Easy to assemble construction
- Unlimited lifetime

#### **FEATURES**

300 kg

unique production number

28,7 kg/1013 oz

#### **TECHNICAL DATA**

X4005XX00 Version: 06/2019