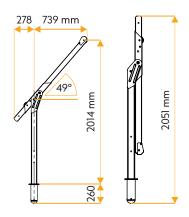

X4005XX00 Version: 06/2019

Cantilever arm with permanent angle of 49° is developed for stationary use in safety and rescue cases for two persons, as well as for lifting and lowering loads.

#### **TECHNICAL DATA**

X4005XX00 Version: 06/2019